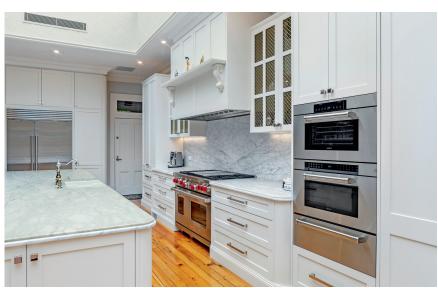

## A VISION OF GRANDEUR

"This is no ordinary white kitchen. A brand-new build, the kitchen was designed specifically for the room. Featuring a beautiful glass roof, luxurious finishes and a wide, open layout, the space oozes a stylish grandeur. Tradition and modernity blend harmoniously, with beautiful mouldings and lattice-style cupboards coexisting seamlessly with sleek, high-quality appliances. The detailed mouldings hint of a time long past and soft curves fill the room, from the island corners to the posts. The elegant marble benchtop and splashback, combined with the butler's sink and traditional tapware, add glamour to this space. The homeowners wanted to keep a room as refined as this separate from the mess of cooking, so tucked behind bi-fold pocket doors are the study and butler's pantry. The kitchen offers space for entertaining with an open-plan layout catering for guests and family to enjoy the home."

## EATURE FOCUS

- Cabinet doors and panels Hand-painted Shaker-style
- **Mouldings** Custom-made by Sydney Wide Kitchens
- Hinges and drawers Blum LEGRABOX
- Storage solutions Blum,
- Häfele pocket bi-fold doors
  Rangehood Qasair