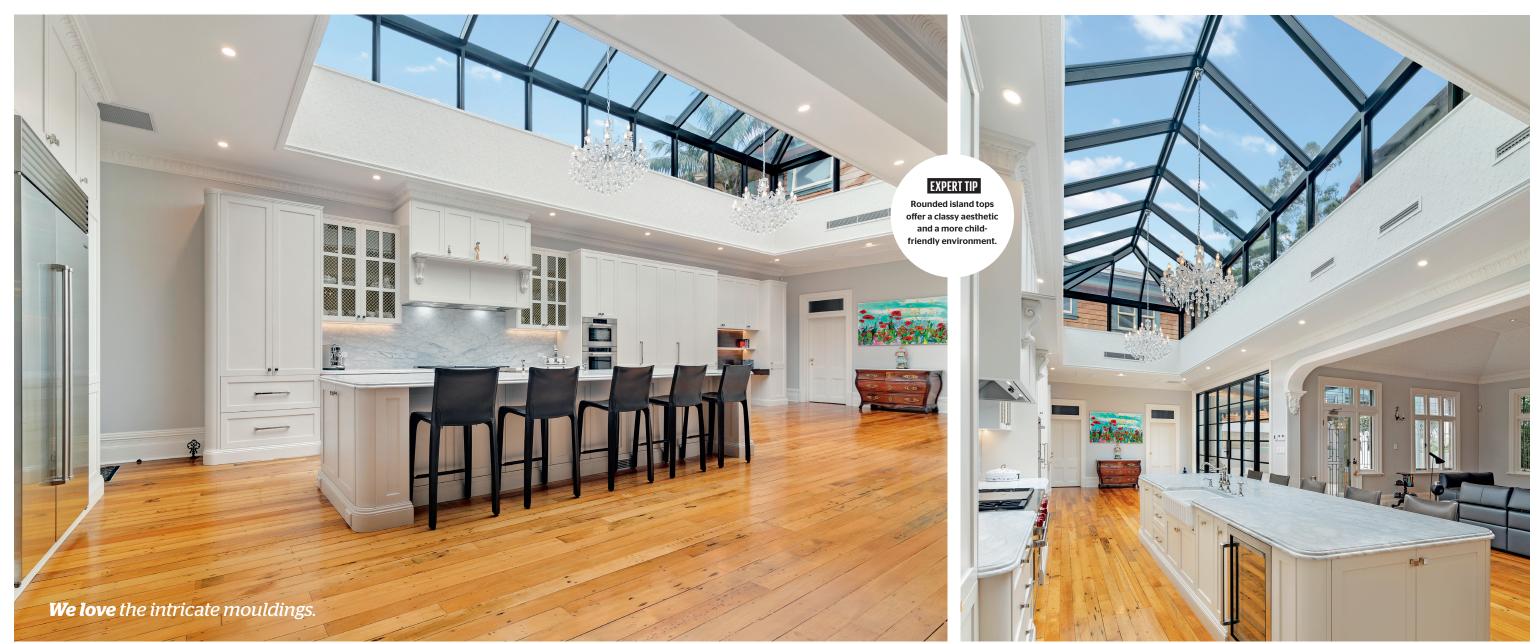

## A VISION OF GRANDEUR

"This is no ordinary white kitchen. A brand-new build, the kitchen was designed specifically for the room. Featuring a beautiful glass roof, luxurious finishes and a wide, open layout, the space oozes a stylish grandeur. Tradition and modernity blend harmoniously, with beautiful mouldings and lattice-style cupboards coexisting seamlessly with sleek, high-quality appliances. The detailed mouldings hint of a time long past and soft curves fill the room, from the island corners to the posts. The elegant marble benchtop and splashback, combined with the butler's sink and traditional tapware, add glamour to this space. The homeowners wanted to keep a room as refined as this separate from the mess of cooking, so tucked behind bi-fold pocket doors are the study and butler's pantry. The kitchen offers space for entertaining with an open-plan layout catering for guests and family to enjoy the home."

## EATURE FOCUS

- Cabinet doors and panels Hand-painted Shaker-style
- **Mouldings** Custom-made by Sydney Wide Kitchens
- Hinges and drawers Blum LEGRABOX
- Storage solutions Blum,
- Häfele pocket bi-fold doors
  Rangehood Qasair