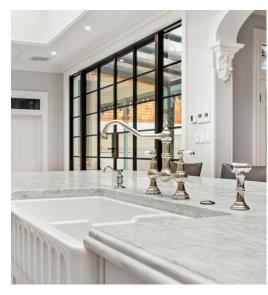

## A VISION OF GRANDEUR

"This is no ordinary white kitchen. A brand-new build, the kitchen was designed specifically for the room. Featuring a beautiful glass roof, luxurious finishes and a wide, open layout, the space oozes a stylish grandeur. Tradition and modernity blend harmoniously, with beautiful mouldings and lattice-style cupboards coexisting seamlessly with sleek, high-quality appliances. The detailed mouldings hint of a time long past and soft curves fill the room, from the island corners to the posts. The elegant marble benchtop and splashback, combined with the butler's sink and traditional tapware, add glamour to this space. The homeowners wanted to keep a room as refined as this separate from the mess of cooking, so tucked behind bi-fold pocket doors are the study and butler's pantry. The kitchen offers space for entertaining with an open-plan layout catering for guests and family to enjoy the home."

## EATURE FOCUS

- Cabinet doors and panels Hand-painted Shaker-style
- **Mouldings** Custom-made by Sydney Wide Kitchens
- Hinges and drawers Blum LEGRABOX
- Storage solutions Blum,
- Häfele pocket bi-fold doors
  Rangehood Qasair