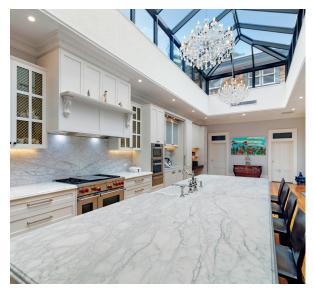

## A VISION OF GRANDEUR

"This is no ordinary white kitchen. A brand-new build, the kitchen was designed specifically for the room. Featuring a beautiful glass roof, luxurious finishes and a wide, open layout, the space oozes a stylish grandeur. Tradition and modernity blend harmoniously, with beautiful mouldings and lattice-style cupboards coexisting seamlessly with sleek, high-quality appliances. The detailed mouldings hint of a time long past and soft curves fill the room, from the island corners to the posts. The elegant marble benchtop and splashback, combined with the butler's sink and traditional tapware, add glamour to this space. The homeowners wanted to keep a room as refined as this separate from the mess of cooking, so tucked behind bi-fold pocket doors are the study and butler's pantry. The kitchen offers space for entertaining with an open-plan layout catering for guests and family to enjoy the home."

## EATURE FOCUS

- Cabinet doors and panels Hand-painted Shaker-style
- **Mouldings** Custom-made by Sydney Wide Kitchens
- Hinges and drawers Blum LEGRABOX
- Storage solutions Blum,
- Häfele pocket bi-fold doors
  Rangehood Qasair