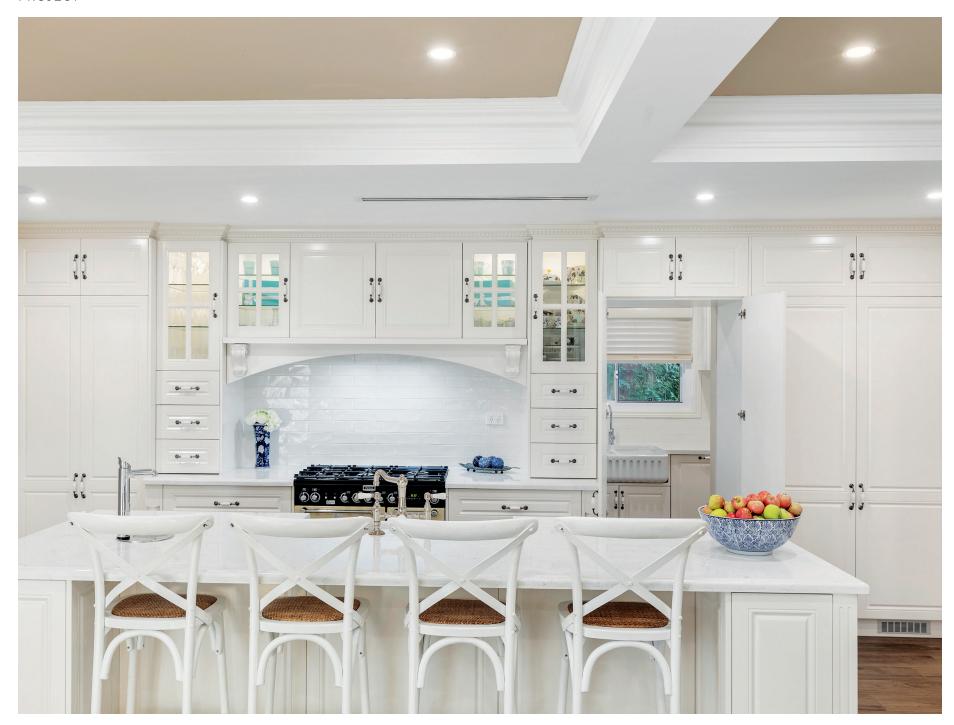

## AMODERN CLASSIC

Marrying a classic look with modern functionality and finishes can be a challenge. This kitchen rises to the task with timeless style that meets all the needs of a contemporary family. The island bench is visually appealing, with the square columns cementing the room's traditional feel. Open shelving at one end provides extra storage space, and underbench seating is provided for four to make this area great for meal prep or dining. The rangehood is a striking centrepiece, with the subway-tile splashback cabinetry being stylish without stealing the limelight. Either side of this cooking area is bookended by tall pantry-like cabinets acting as a secret entry to the laundry and the butler's pantry. It's the attention to detail that really makes this room sing. The upright gas oven again captures that traditional feel of the room, and the taps are elegant, in keeping with the home's style, while still meeting modern demands.

Designer Sydney Wide Kitchens

98

completehome.com.au
luxury kitchens & bathrooms

#### **WE LOVE**

The upright oven — it possesses a classic look that will stand the test of time.